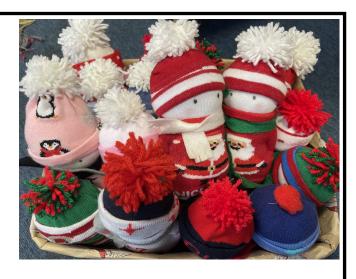

### **Snow Sock Baby**

If you would like to buy a 'Snow Sock Baby' send £2.50 in an envelope:

Sock Baby, NAME,

CLASS with £2.50

(£1.05 covers the materials, £0.45 to Save the Children and £1 to PTA Fundraising)