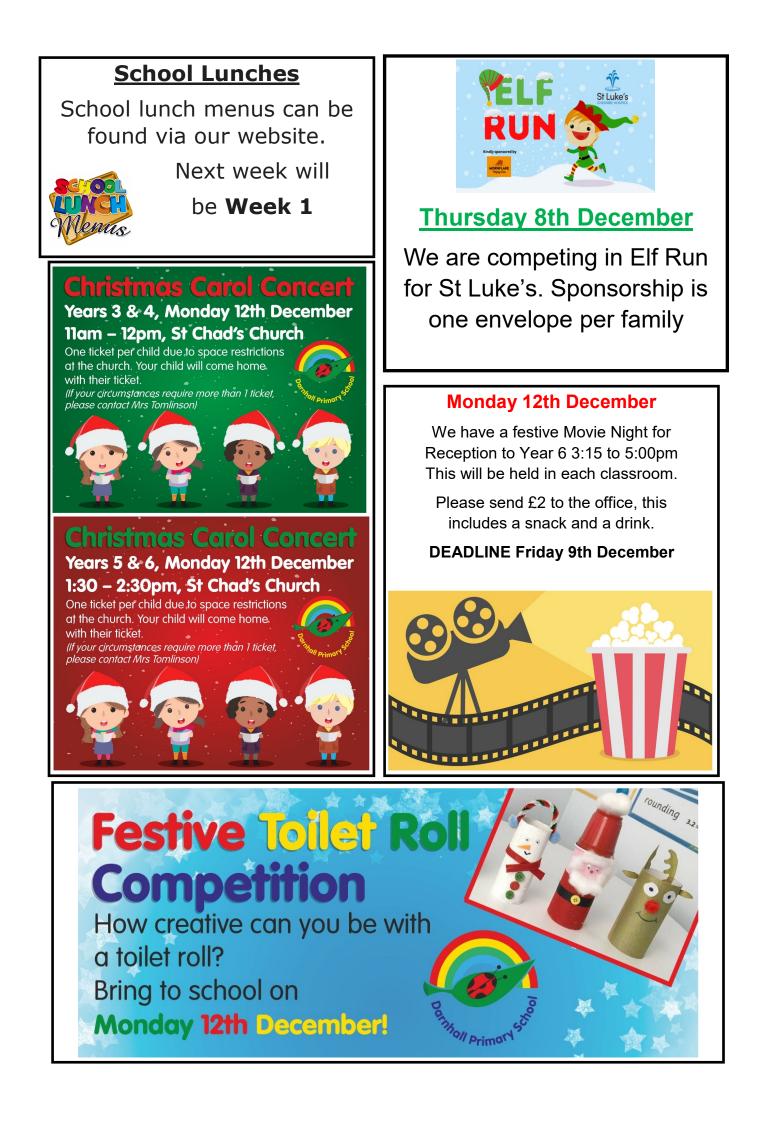

#### Dates for your diary...

Monday 5th December

WEP Christmas Cantana for some Year 5 Children

Wednesday 7th December

Pantomime in School Y1-6

Wednesday 7th December

Christmas Fair KS1 hall 3.30-5.30pm

Thursday 8th December

St Luke's Sponsored Elf Run all classes

Friday 9th December

KS1 Christmas Play in the KS2 hall

Monday 12th December

Christmas Carol Concert for Years 3, 4, 5 and 6

Monday 12th December

Festive Movie Night in school R-Y6

## December Competition Make a miniature Christmas themed building out of a cardboard box - shop, church, house ... anything you like! Bring to school on

Monday 12th Decembe

Congratulations to **Otter** class who received 15 minutes outdoor play for best attendance last week