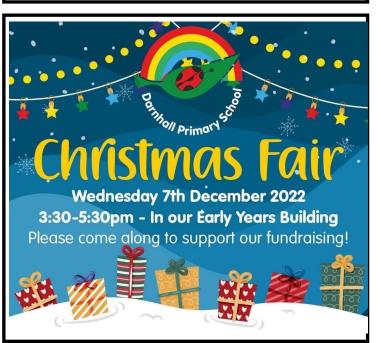

#### Dates for your diary...

Monday 5th December

WEP Christmas Cantana for some Year 5 Children

Wednesday 7th December

Pantomime in School Y1-6

Wednesday 7th December

Christmas Fair KS1 hall 3.30-5.30pm

Thursday 8th December