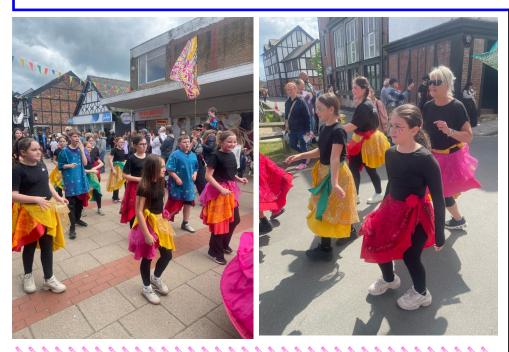

**Sports Day** will be held on Friday June 13th. We like children to wear school PE kit. We no longer have this at school - this can be purchased from Julie Clare.

Last weekend some of our Year 5 attended and took part in the Northwich Dance Carnival. We are super proud of them!