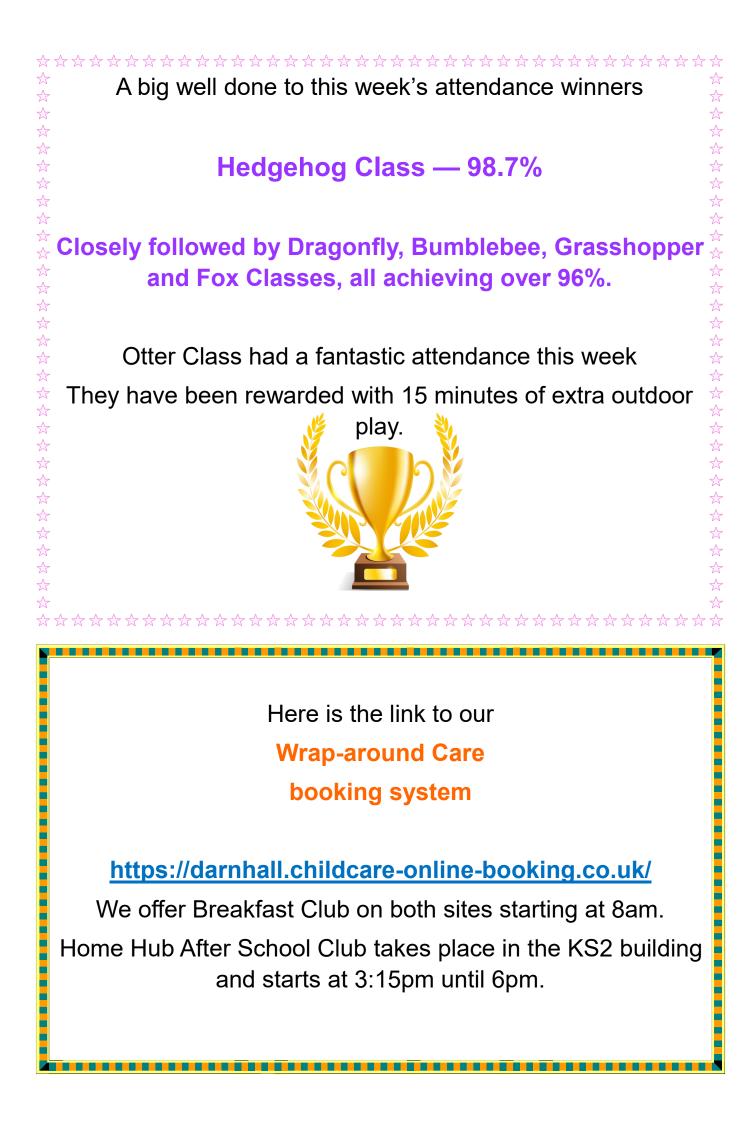

"From this week I have taken over from Mrs Swift looking after attendance for the whole school.
Many of you may already know me from my previous Attendance Manager role and others may know me from seeing me at the gate in KS1 / Reception in KS1. If you have any attendance concerns please don't hesitate to contact me at school and we can work together to ensure your child has the best possible outcomes whilst with us."

> Many thanks—Katie Harrop Attendance line: 07754 559291