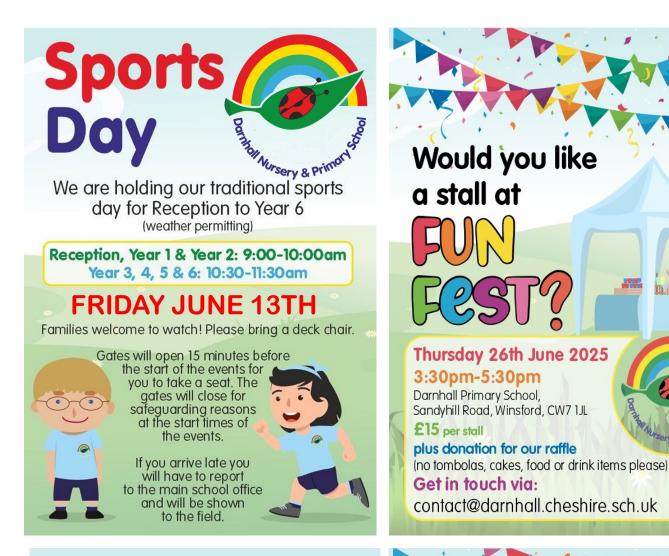

**Sports Day** will be held on Friday June 13th. We like children to wear school PE kit. We no longer have this at school - this can be purchased from Julie Clare.

Last weekend some of our Year 5 attended and took part in the Northwich Dance Carnival. We are super proud of them!

#### Friday 13th June

Sports Day

Thursday 26th June 2025 3:30pm -5:30pm

m.

Entry: Free. Everybody welcome! Lots of great stalls and refreshments so bring plenty of change on the day or pre-buy tokens on ParentPay