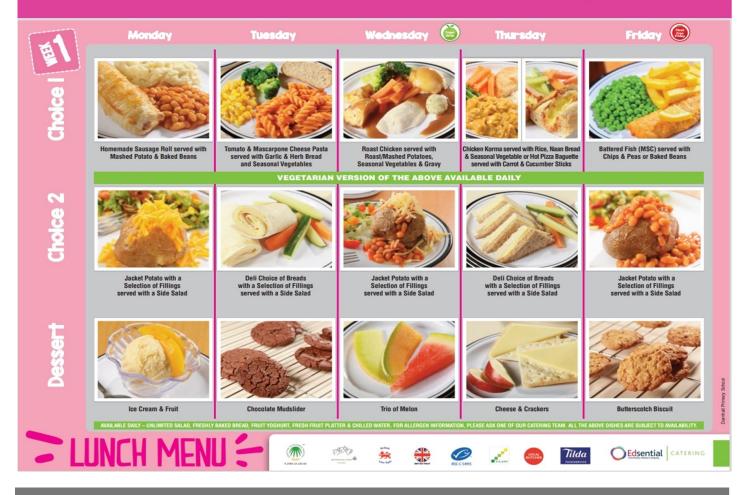

) | PE Kit  |
| Badger Class        | PE Kit        | Uniform                                                              | Uniform<br>(bring swimming<br>kit) | Forest School<br>(Every week<br>AFTER half term)                                 | Uniform |
| Bear Class          | PE Kit        | Uniform                                                              | Uniform<br>(bring swimming<br>kit) | Forest School<br>(Every week<br>AFTER halfterm)                                  | Uniform |
| Owl Class           | Forest School | PE Kit                                                               | Uniform                            | PE Kit                                                                           | Uniform |

24

#### NEXT WEEKS LUNCH MENU-WEEK COMMENCING 12th May 2025



#### WEEKS 2 LUNCH MENU-WEEK COMMENCING 19th May 2025

|          | Monday                                                                                    | Tuesday                                                                           | Wednesday 🍅                                                                             | Thursday                                                                                                                            | Friday 🕲                                                           |
|----------|-------------------------------------------------------------------------------------------|-----------------------------------------------------------------------------------|-------------------------------------------------------------------------