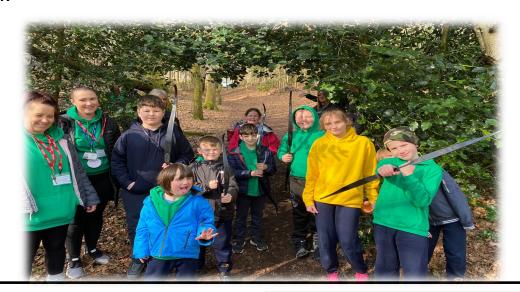

### Weekly Bulletin no.55 Friday 8th March 2024

Happy Friday! This week, some children from Owl Class have been on their residential to Petty Pool. they have enjoyed some great outdoor activities, including a night walk, and toasting marshmallows on a fire joined by some of Team D including Mrs T and Alvin.