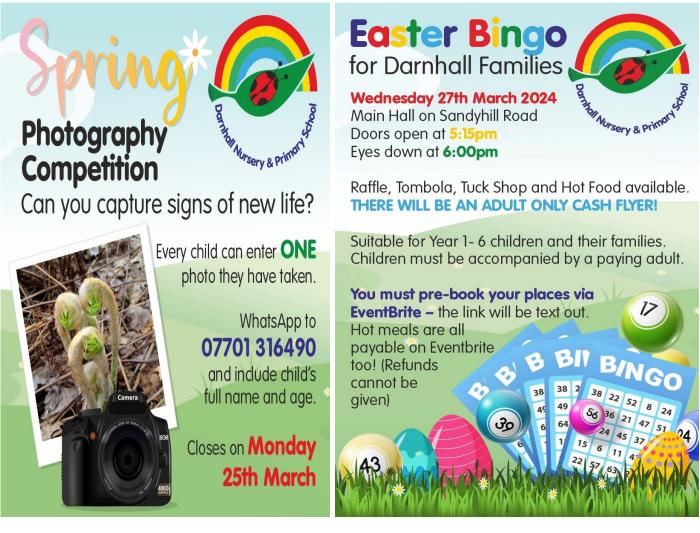

u create a poster linking to the theme of 'time' and STEM (science, technology, engineering and maths).

Entries must be brought into school by Friday 15th March 2024. We look forward to seeing your excellent entries.



A big well done to this week's attendance winners

#### **GRASSHOPPER**

Grasshopper class have won this week with 98.4 % attendance.

They have been rewarded with 15 minutes of extra outdoor play.

#### **School lunches**

#### Next week is Week 3

You can find our menus on the school website under

Parent and Carers— School Lunches.

## **Attendance Raffle**

How to get entries in our attendance draw...

- No late marks this half term = 1 ticket
- Full attendance 11th March to 28th March = 2 tickets
- Full attendance every day from Monday until Easter = 3 tickets











# **Happy Little Signers**Baby and Toddler Signing Classes

Unlocking your child's voice, empowering their communication and boosting your bond- One sign at a time. From birth to three years

#### KS2 Hall, 9:30-10:30am Session dates:

Monday 5th February Monday 12th February Monday 26th February Monday 4th March Monday 11th March Monday 18th March Monday 25th March Monday 15th April Monday 22nd April Monday 29th April



Sessions are free

Please book using the link:

**Booking | Happy Little Signers** 

# Parent/Carer Lunch

We would like to invite you along to a special lunch with your child's class. Please refer to the menu for that week for options. Menus are on the website. The cost of the meal will be £2.80 to be paid on ParentPay.

| Class Name             | Date of Lunch