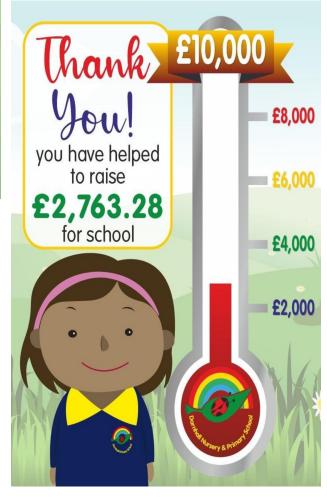

## **School Lunches**

School lunch menus can be found via our website.

Next week will be Week 3

A huge thank you from the PTA. Since September, you have helped to raise £2,763.28 through various fundraising events.