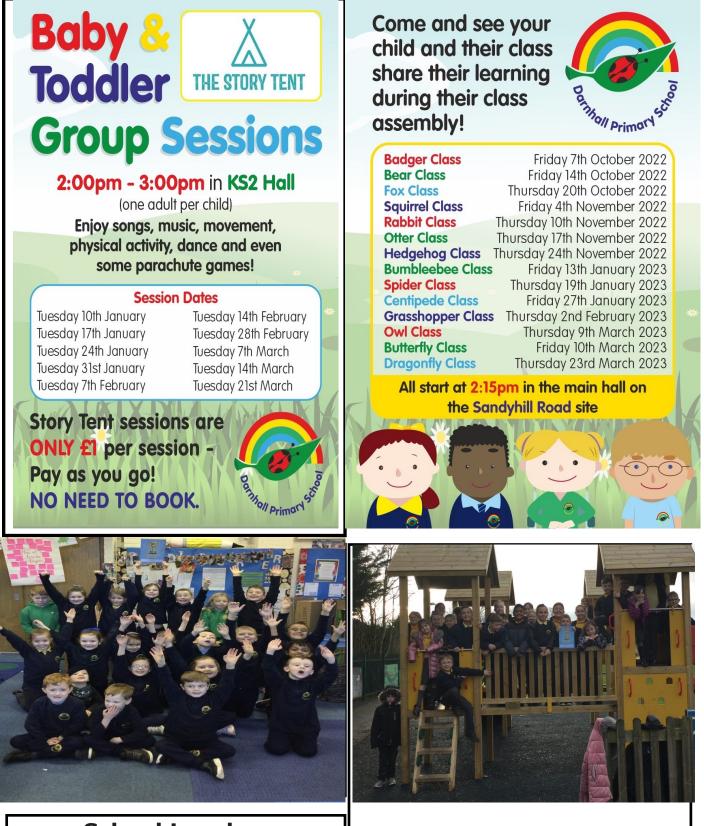

So far this half term, Bumblebee and Spider Class have already had their class assemblies. It was lovely that so many parents and carers came to see their work and hear all about their learning.

On Friday 27th January there is a Boom Reading meeting an email has been sent with all the details. Please feel free to come along if you have any queries.