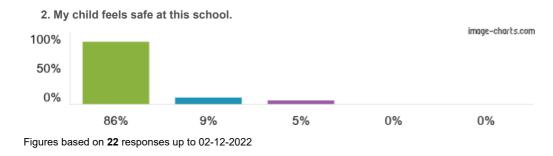

## Search results - Darnhall Primary School

| Darnhall Primary School | URN: 111133                   |
|-------------------------|-------------------------------|
| Sandyhill Road          | Telephone: 01606593315        |
| Darnhall                |                               |
| Winsford                |                               |
| Cheshire                | Children on roll: 403         |
| CW7 1JL                 | Responses for this school: 22 |
|                         | Responses for year: 2022/23   |
|                         | View inspection reports       |