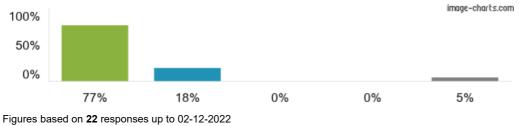

12. My child can take part in clubs and activities at this school.

17/01/2023, 14:44