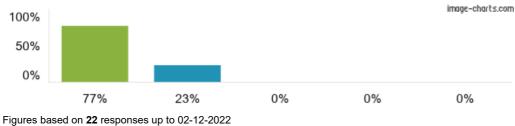

4. My child has been bullied and the school dealt with the bullying quickly and effectively.

Figures based on **22** responses up to 02-12-2022

11. There is a good range of subjects available to my child at this school.