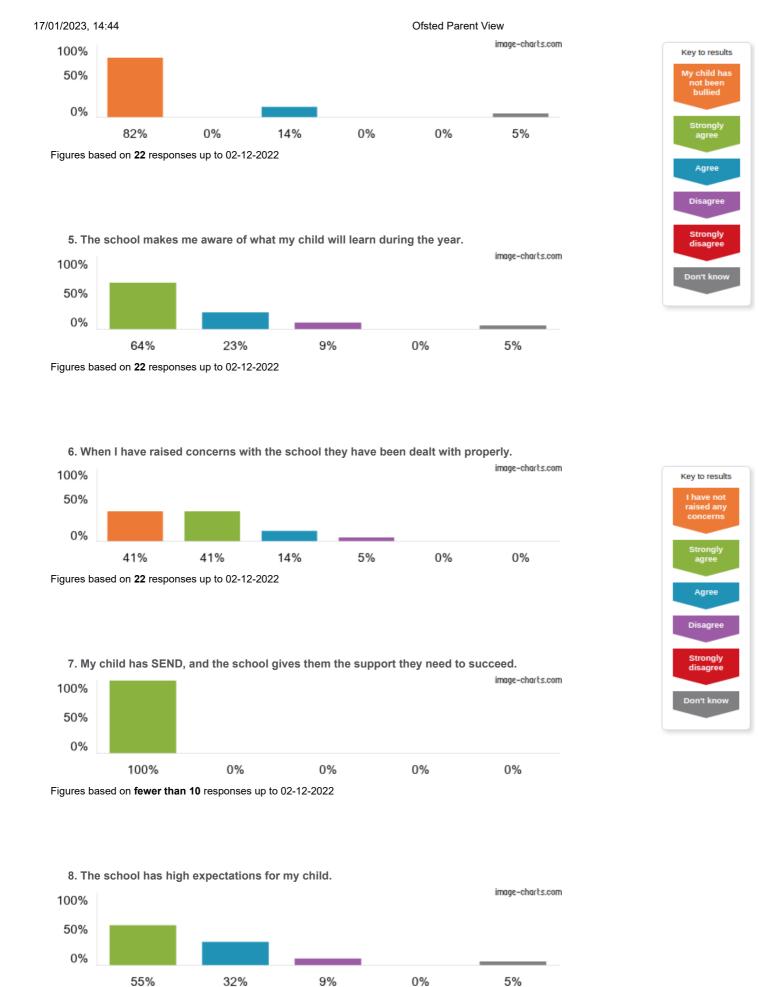

4. My child has been bullied and the school dealt with the bullying quickly and effectively.

Figures based on **22** responses up to 02-12-2022

11. There is a good range of subjects available to my child at this school.