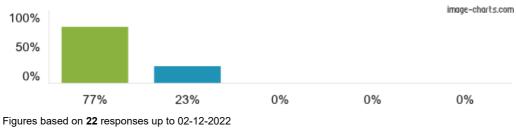

4. My child has been bullied and the school dealt with the bullying quickly and effectively.

Figures based on **22** responses up to 02-12-2022

11. There is a good range of subjects available to my child at this school.