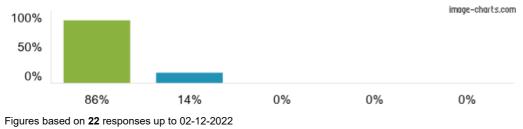

4. My child has been bullied and the school dealt with the bullying quickly and effectively.

Figures based on **22** responses up to 02-12-2022

11. There is a good range of subjects available to my child at this school.