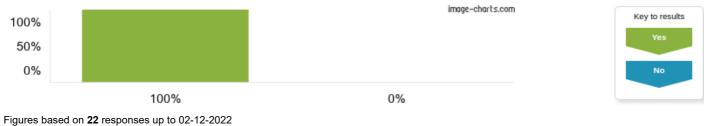

12. My child can take part in clubs and activities at this school.

17/01/2023, 14:44