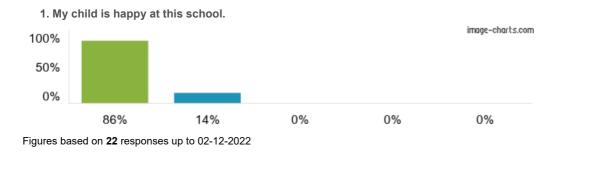

## Search results - Darnhall Primary School

| Darnhall Primary School | URN: 111133                   |
|-------------------------|-------------------------------|
| Sandyhill Road          | Telephone: 01606593315        |
| Darnhall                |                               |
| Winsford                |                               |
| Cheshire                | Children on roll: 403         |
| CW7 1JL                 | Responses for this school: 22 |
|                         | Responses for year: 2022/23   |
|                         | View inspection reports       |