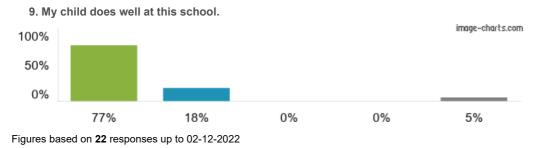

## Search results - Darnhall Primary School

| Darnhall Primary School | URN: 111133                   |
|-------------------------|-------------------------------|
| Sandyhill Road          | Telephone: 01606593315        |
| Darnhall                |                               |
| Winsford                |                               |
| Cheshire                | Children on roll: 403         |
| CW7 1JL                 | Responses for this school: 22 |
|                         | Responses for year: 2022/23   |
|                         | View inspection reports       |