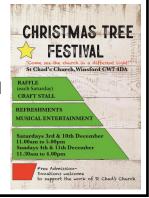

#### St Chad's Church need help!

They have a Christmas tree with no decorations — can you make some for them? Please attach to a tag including your name and school, so that they can be returned to you.

Please bring them to the Christmas Tree Festival where

they will be displayed on Saturday 10th December 11am—5pm and Sunday 11th December 11.30am—4pm

We have a signed **Manchester United football** that has been donated. We are selling raffle tickets for £1 a strip in the main KS2 office. Tickets will be on sale until 16<sup>th</sup> December. Festive Toilet Roll Competition How creative can you be with