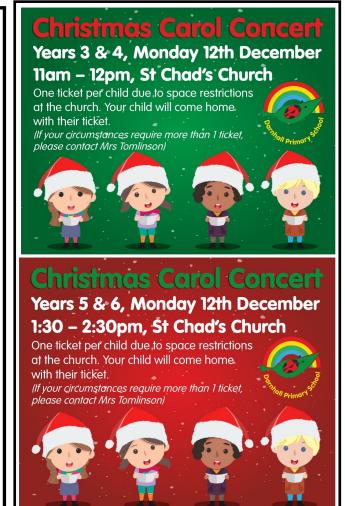

### Dates for your diary...

Monday 12th December

Christmas Carol Concert for Years 3, 4, 5 and 6

Monday 12th December

Festive Movie Night in school R-Y6

Tuesday 13th December

KS1 Christmas Lunch

Wednesday 14th December