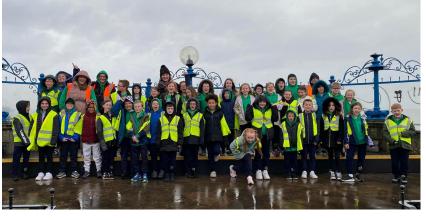

# Weekly Bulletin no.59 Friday 19th April 2024

Welcome back! What a great first week of the summer term we've had at Darnhall. Year 4 have had a great time on their Llandudno residential. Yesterday they visited the Welsh Mountain Zoo and today they went on the Great Orme Tramway and explored the Gold Mines! The children had so much fun at our Easter HAF funded activities over the holidays. Keep an eye out for what summer activities we will have on offer. Our Summer Term After-School Clubs will be announced shortly. Please note revision/booster sessions are continuing.