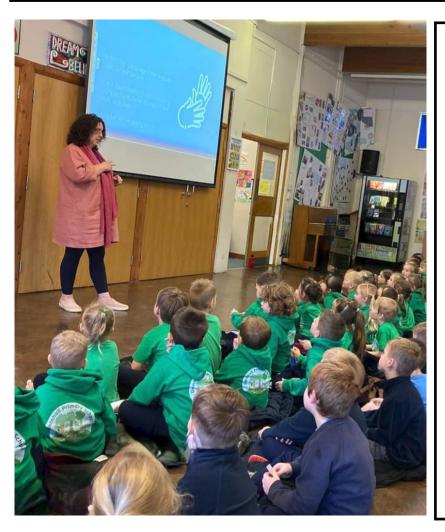

## Weekly Bulletin no.57 Friday 22nd March 2024

We've reached the end of another great week with just one more week left of this term! Thank you to all parents and carers who attended Parents Evening this week. Caterpillar Class enjoyed a stay and play session and Owl class had their special parent and carer lunch. A big thank you for all of our PTA Easter Egg and chocolate donations today for Non-Uniform Day. Please note, all After School Clubs finish next week. There are no clubs or Home Hub on Thursday 28th. This week, the children also took part in the national BSL lesson during Sign Language Week. Mrs Grimshaw and the children practiced to sign greetings, the alphabet and their names! See photo below.