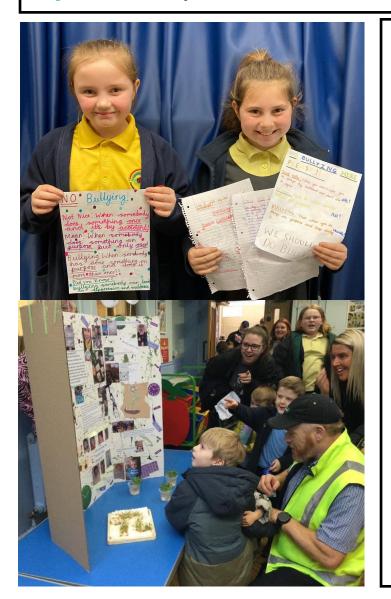

# Weekly Bulletin no.56 Friday 15th March 2024

It's been a super week at Darnhall. We participated in Sustran's Big Walk and Wheel Week, it was great to see children walking, cycling and scooting to school. Lets continue this next week! We had a great turn out to our Science Fair, thank you to all who visited. On Friday we wore red for donations for Comic Relief.