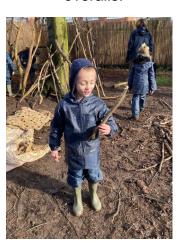

## **Forest Schools**

A rainy but lovely day doing Forest Schools in our wet weather wellies and overalls.