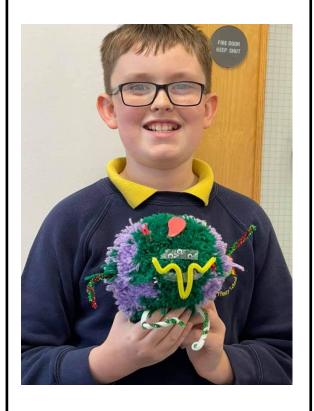

Darnhall Primary School Sandyhill Road WINSFORD Cheshire CW7 1JL



Telephone: (01606) 593315

## Weekly Bulletin 5 - 21st May 2021





School closes at normal time on Friday 28th May and reopens normal time on Monday 7th June 2021.

Friday 28th May is non-uniform day suggested donation £1 organised by Year 6

Don't forget to send in your

Animal POM POM Competition

entries next week



## **HALF TERM TOPICS**

The classes in Year 1 to Year 6 will have a Half Term Topic added to the class DoJo next week.

## **Forest Schools**

A rainy but lovely day doing Forest Schools in our wet weather wellies and overalls.



## **SAVE THE DATE—7th June**

SPECIAL PHOTOGRAPH DAY!

- Children in Caterpillar Nursery who are starting school
- Children finishing their first year in Reception
- All Year 6 leavers

They need to be in school and super smart for their special natural outdoor photos—if they are off school that day, then they will miss this special opportunity.



Are there any parents or grandparents able to spare two hours a week to do some gardening please?

Email: contact@darnhall.cheshire.sch.uk